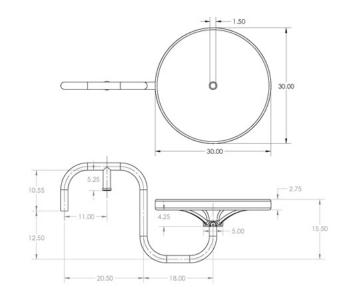

## **30" SIDE MOUNT TABLE**

- Lightweight, easy to move
- Mounts into 6" deck anchor
- 12" to 18" set back
- Rotomolded tabletop
- Marine grade stainless steel
- Optional stainless steel frame umbrella
- Salt water friendly